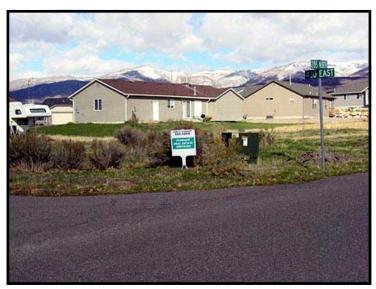

Street Looking East

Corner lot in the Northeast area of Mt. Pleasant City in Northern Sanpete County. Property is fairly level and has been fully developed with all utilities available. Property description on county records is defined as being lot #9, Pleasant View Subdivision, with the street address being estimated. Contact John O. Stewart at (801) 580-1898 for more information.